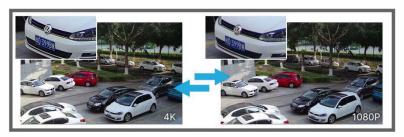

### 4K Video Viewing Experience

Milesight 4K H.265 Network Camera delivers up to 4K resolution (3840\*2160, effectively four times that of Full HD) at 15 frames per second (fps), providing users with ultra-high-definition video viewing experience.