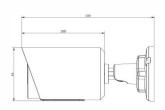

### Structure Diagrams

#### Junction Box Version

# H.265<sup>+</sup> Vandal-proof Mini Bullet Network Camera

| System  | Storage              | Support microSD/SDHC/SDXC Card Local Storage, up to 256G                                                                                                                 |                                   |                               |  |  |
|---------|----------------------|--------------------------------------------------------------------------------------------------------------------------------------------------------------------------|-----------------------------------|-------------------------------|--|--|
|         | Advanced Function    | BLC, HLC, 2D DNR, 3D DNR,  Defog, AWB, EIS, IP Address Filtering, AGC, Anti-flicker, Corridor Mode, Deblur, Watermark                                                    |                                   |                               |  |  |
|         | SIP/VoIP Support     | Yes, Voice & Video-over-IP                                                                                                                                               |                                   |                               |  |  |
|         | Event Trigger        | Motion Detection, Network Disconnection, etc.                                                                                                                            |                                   |                               |  |  |
|         | Event Action         | FTP Upload, SMTP Upload, SD Card Record, SIP Phone, HTTP Notification, etc.                                                                                              |                                   |                               |  |  |
|         | Video Analysis       | Region Entrance, Region Exiting, Advanced Motion Detection, Tamper Detection, Line Crossing, Loitering,<br>Human Detection, People Counting, Object Left, Object Removed |                                   |                               |  |  |
|         | System Compatibility | ONVIF Profile G & Q & S & T, API                                                                                                                                         |                                   |                               |  |  |
| General | Working Temperature  | -40°C~60°C                                                                                                                                                               |                                   |                               |  |  |
|         | Working Humidity     | 0~90%(Non-condensing)                                                                                                                                                    |                                   |                               |  |  |
|         | Power Supply         | PoE (802.3af)                                                                                                                                                            |                                   |                               |  |  |
|         | Power Consumption    | 3W MAX<br>5W MAX (With IR on)                                                                                                                                            | 3.5W MAX<br>5.5W MAX (With IR on) | 5.2W<br>6.6W MAX (With IR on) |  |  |
|         | Weather Proof        | Up to IP67-rated for Weather-resistant Performance                                                                                                                       |                                   |                               |  |  |
|         | Housing              | Vandal-proof IK10-rated Metal Housing                                                                                                                                    |                                   |                               |  |  |
|         | Weight               | 610g (Junction Box Version) / 450g (Cable Out Version)                                                                                                                   |                                   |                               |  |  |
|         | Dimensions           | 97mmX74mmX180mm (Junction Box Version) / Φ64mmX160mm (Cable Out Version)                                                                                                 |                                   |                               |  |  |
|         | Warranty             | 3/5 Years                                                                                                                                                                |                                   |                               |  |  |