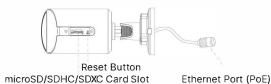

|                                   |                               |  |  |
|         | Dimensions           | 97mmX74mmX180mm (Junction Box Version) / Φ64mmX160mm (Cable Out Version)                                                                                                 |                                   |                               |  |  |
|         | Warranty             | 3/5 Years                                                                                                                                                                |                                   |                               |  |  |



### Structure Diagrams

#### Junction Box Version





### Cable Out Version













Units: mm

### **Accessories Support**

A01 Pole Mount

Weight: 720g Dimensions: 170\*51.5\*152.6mm



A03 External Corner Bracket

Weight: 900g Dimensions: 170\*152.5\*76.3mm





Milesight