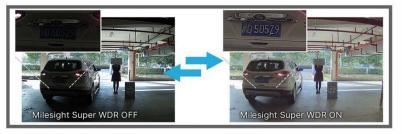

## 140dB Super WDR

Milesight's sensor-based WDR technology allows the camera to record greater scene details with true color reproduction even under the extreme back light and high contrast conditions. The ratio that the brightest light signal values divided by the darkest light signal values is up to 140dB.