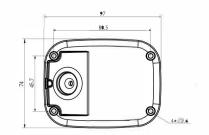

### Structure Diagrams

### Cable Out Version

Units: mm

# H.265<sup>+</sup> Vandal-proof Mini Bullet Network Camera

| System  | Storage              | Support microSD/SDHC/SDXC Card Local Storage, up to 256G                                                                                                                 |                                   |                               |  |  |
|---------|----------------------|--------------------------------------------------------------------------------------------------------------------------------------------------------------------------|-----------------------------------|-------------------------------|--|--|
|         | Advanced Function    | BLC, HLC, 2D DNR, 3D DNR,  Defog, AWB, EIS, IP Address Filtering, AGC, Anti-flicker, Corridor Mode, Deblur, Watermark                                                    |                                   |                               |  |  |
|         | SIP/VoIP Support     | Yes, Voice & Video-over-IP                                                                                                                                               |                                   |                               |  |  |
|         | Event Trigger        | Motion Detection, Network Disconnection, etc.                                                                                                                            |                                   |                               |  |  |
|         | Event Action         | FTP Upload, SMTP Upload, SD Card Record, SIP Phone, HTTP Notification, etc.                                                                                              |                                   |                               |  |  |
|         | Video Analysis       | Region Entrance, Region Exiting, Advanced Motion Detection, Tamper Detection, Line Crossing, Loitering,<br>Human Detection, People Counting, Object Left, Object Removed |                                   |                               |  |  |
|         | System Compatibility | ONVIF Profile G & Q & S & T, API                                                                                                                                         |                                   |                               |  |  |
| General | Working Temperature  | -40°C~60°C                                                                                                                                                               |                                   |                               |  |  |
|         | Working Humidity     | 0~90%(Non-condensing)                                                                                                                                                    |                                   |                               |  |  |
|         | Power Supply         | PoE (802.3af)                                                                                                                                                            |                                   |                               |  |  |
|         | Power Consumption    | 3W MAX<br>5W MAX (With IR on)                                                                                                                                            | 3.5W MAX<br>5.5W MAX (With IR on) | 5.2W<br>6.6W MAX (With IR on) |  |  |
|         | Weather Proof        | Up to IP67-rated for Weather-resistant Performance                                                                                                                       |                                   |                               |  |  |
|         | Housing              | Vandal-proof IK10-rated Metal Housing                                                                                                                                    |                                   |                               |  |  |
|         | Weight               | 610g (Junction Box Version) / 450g (Cable Out Version)                                                                                                                   |                                   |                               |  |  |
|         | Dimensions           | 97mmX74mmX180mm (Junction Box Version) / Φ64mmX160mm (Cable Out Version)                                                                                                 |                                   |                               |  |  |
|         | Warranty             | 3/5 Years                                                                                                                                                                |                                   |                               |  |  |