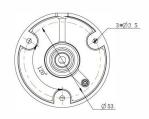

|                                   |                               |  |  |
|         | Dimensions           | 97mmX74mmX180mm (Junction Box Version) / Φ64mmX160mm (Cable Out Version)                                                                                                 |                                   |                               |  |  |
|         | Warranty             | 3/5 Years                                                                                                                                                                |                                   |                               |  |  |



### Structure Diagrams

#### Junction Box Version





### Cable Out Version













Units: mm

### **Accessories Support**

A01 Pole Mount

Weight: 720g Dimensions: 170\*51.5\*152.6mm



A03 External Corner Bracket

Weight: 900g Dimensions: 170\*152.5\*76.3mm





Milesight