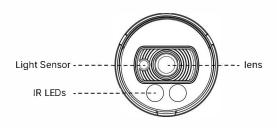

|                                   |                               |  |  |
|         | Dimensions           | 97mmX74mmX180mm (Junction Box Version) / Φ64mmX160mm (Cable Out Version)                                                                                                 |                                   |                               |  |  |
|         | Warranty             | 3/5 Years                                                                                                                                                                |                                   |                               |  |  |



### Structure Diagrams

#### Junction Box Version





### Cable Out Version













Units: mm

### **Accessories Support**

A01 Pole Mount

Weight: 720g Dimensions: 170\*51.5\*152.6mm



A03 External Corner Bracket

Weight: 900g Dimensions: 170\*152.5\*76.3mm





Milesight