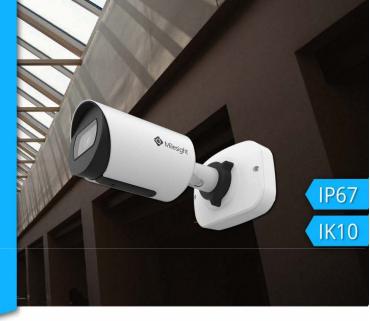

### IP67&IK10

Supporting IP67-rated weather proofing and IK10-rated vandal proof which are the leading level of the industry, the camera is well protected against adverse impact to ensure the performance.