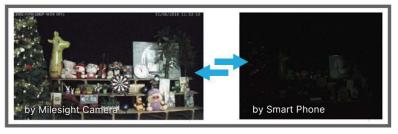

### 0.002Lux Ultra Low-light

The starlight camera is able to deliver high detailed color images even in low light environment reaching 0.002Lux(Color) or 0Lux(B/W), and near infrared light environments without any supplementary lighting.