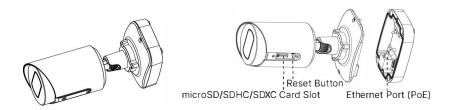

|                                   |                               |  |  |
|         | Dimensions           | 97mmX74mmX180mm (Junction Box Version) / Φ64mmX160mm (Cable Out Version)                                                                                                 |                                   |                               |  |  |
|         | Warranty             | 3/5 Years                                                                                                                                                                |                                   |                               |  |  |



### Structure Diagrams

#### Junction Box Version





### Cable Out Version













Units: mm

### **Accessories Support**

A01 Pole Mount

Weight: 720g Dimensions: 170\*51.5\*152.6mm



A03 External Corner Bracket

Weight: 900g Dimensions: 170\*152.5\*76.3mm





Milesight